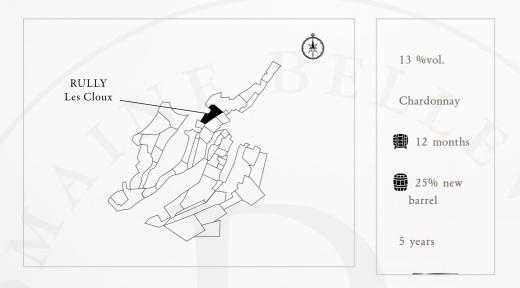

### THIS "CLIMAT"

"Les Cloux" is the plural form of the word "Clos" (enclosed plot). Facing due east, the "Les Cloux" Climat consists of several plots of vines surrounded entirely or partially by hedges or walls.

#### Terroir

Terroir: Clay-limestone terroir with a strong predominance of limestone at the top of the slope

Care: Limited deep tilling to prevent erosion because the slope is very steep Age: 35 years