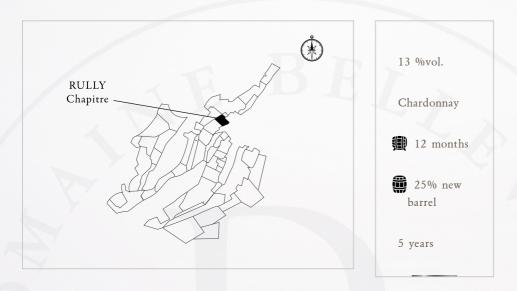

### THIS "CLIMAT"

This Climat belonged to the well-known Chapter of the Saint-Vincent de Chalon Cathedral. The Chapter is a college of clerics who observe monastic rules and live near the Cathedral.

#### Terroir

Terroirs: Clay-limestone terroirs in the middle of the slope Care: More extensive debudding for a more elegant and pure result Age: 45 years