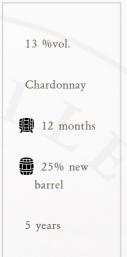

#### - Terroir

Terroir: Clay-limestone in the middle of the slope with a spring Work: Longer pruning and severe debudding to control vigour Age: 30 years