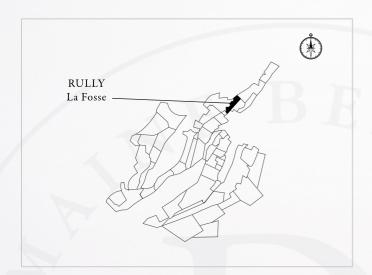

### — T ніѕ "Сымат"

The relief of this Climat lies behind the name "La Fosse", which means a ditch. It is a natural hollow, which is the source of the river Thalie.

#### - Terroir

Terroir: Clay-limestone in the middle of the slope with a spring Work: Longer pruning and severe debudding to control vigour Age: 30 years