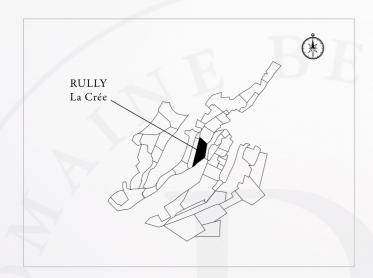

### - This "Climat"

"La Crée" refers to a stony slope, a stony plot of land and serves as a reminder of a former quarry. Situated to the east of the village of Rully, the "La Crée" Climat was disassociated from the "La Pucelle" Climat, classed as a Premier Cru.

#### - Terroir

Terroirs: Very stony clay-limestone terroir situated below the Premier Cru "La Pucelle". The Climat consists of 5 subplots of varying ages and orientations. Care: The form that this Climat takes results in varying pruning methods and specific harvest dates for each subplot.