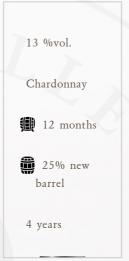

#### - Terroir

Terroirs: Very stony clay-limestone terroir situated below the Premier Cru "La Pucelle". The Climat consists of 5 subplots of varying ages and orientations. Care: The form that this Climat takes results in varying pruning methods and specific harvest dates for each subplot.

Age: 25 years on average