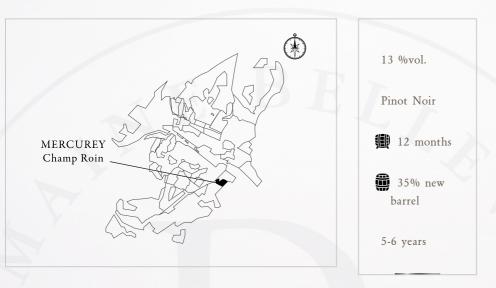

### THIS "CLIMAT"

The name of the "Champ Roin" Climat comes from Gallic dialect "Rhoin" or "Rino" which means "little river". It is possible that there is a resurgence of water in these vines.

#### Terroir

Terroirs: A north-facing clay-limestone terroir with a predominance of clay Care: Higher pruning to result in greater leaf surface area Age: 45 years