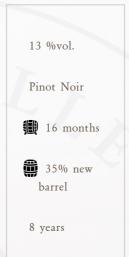

#### — Terroir

Terroir: Clay-limestone terroir with limited natural yield

Care: Specific pruning to optimise the balance between freshness and the

alcohol Age: 35 years