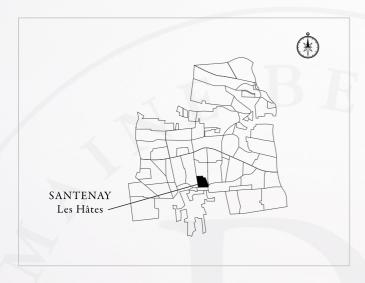

## THIS "CLIMAT"

In Old French, a "Haste" was an agricultural measurement that equated to 4.28 ares (one hundred square metres) in Burgundy.