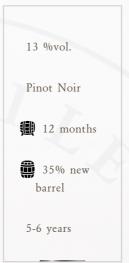

### TASTING

Appearance: Nice deep garnet-red robe, clear and brilliant

Bouquet: Open and pleasant nose on fresh black fruits, such as blackberries,

with a spicy touch.

In the mouth: The tannins are round, delicate and well integrated. Good length.