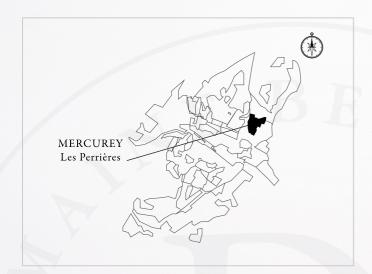

### THIS "CLIMAT"

"Perrière" is an Old French work for quarry

#### - Terroir

Terroir: Terroir in the middle of a stony slope with a rocky outcrop, one of the most beautiful Mercurey terroirs

Care: Harvested in 2 goes due to the age of the vines

Age: 40 years