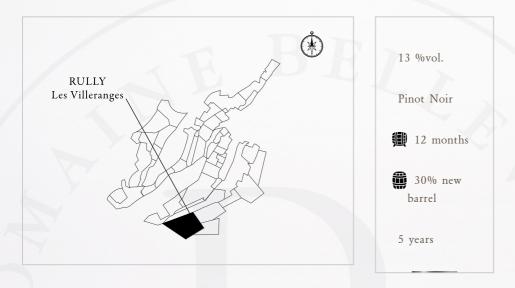

## Rully "Les Villeranges"

SPICY AND FRUITY

#### Terroir

Terroir: Clay-limestone terroir with a predominance of clay in the middle of the slope

Care: Pruned short to encourage vigour in these old vines Age: 50 years