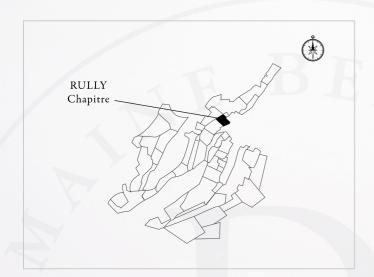

## THIS "CLIMAT"

This Climat belonged to the well-known Chapter of the Saint-Vincent de Chalon Cathedral. The Chapter is a college of clerics who observe monastic rules and live near the Cathedral.

### - Terroir

Terroir: Clay-limestone terroir in the middle of the slope Care: Considerable cover crops with carefully managed pruning and debudding to limit vigour and achieve optimal balance in terms of maturity. Age: 40 years