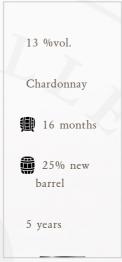

## - Terroir

Terroir: Fully south-facing stony clay-limestone terroir

Care: Early harvest for optimal maturity and shorter pruning to encourage

vigour.

Age: 40 years

Appearance: Pale gold colour with green tints

Bouquet: Mineral and fruity (white fruits), with a touch of oak

In the mouth: Well balanced and rich wine, with the same aromas found on the

nose, with spicies and toasted bread. Long and tasty finish.