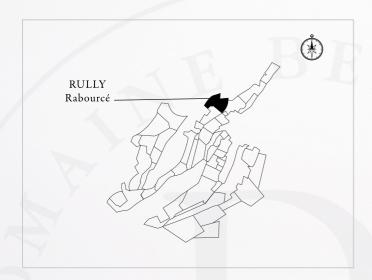

## Rully 1 ER CRU "RABOURCÉ"

OPULENT AND SALINE

## THIS "CLIMAT"

"Rabourcé" means "inside out" or "backwards" and comes from "Rebursum" that can be translated as "overturned". Indeed, the "Rabourcé" Climat is the highest and hottest Climat in Rully and is planted in a backward manner to its 2 neighbours, the "Raclot" and "Les Cloux" Climats.