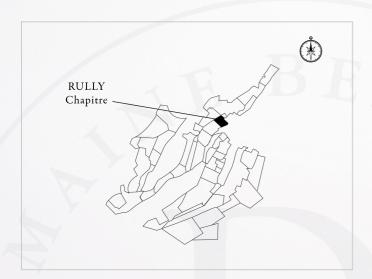

### THIS "CLIMAT"

This Climat belonged to the well-known Chapter of the Saint-Vincent de Chalon Cathedral. The Chapter is a college of clerics who observe monastic rules and live near the Cathedral.

### - Terroir

Terroirs: Clay-limestone terroirs in the middle of the slope Care: More extensive debudding for a more elegant and pure result Age: 45 years