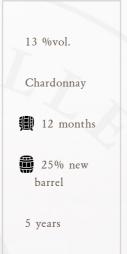

### - Terroir

Terroirs: Clay-limestone terroirs in the middle of the slope Care: More extensive debudding for a more elegant and pure result Age: 45 years