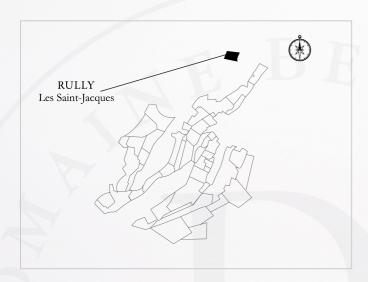

## THIS "CLIMAT"

This plot is located along the ancient Roman road between Chagny and Cluny. Coming from the East and the North, the pilgrims took this route via Cluny and Le Puy en Velay to reach Saint Jean de Compostelle which explains the name « Les Saint Jacques »

### - Terroir

This plot is located at the bottom of the hill with an exposure to the East and the soil is predominantly clay.

Our Rully white "Les Saint-Jacques" seduces with its finesse and the subtlety of its aromas rather than its power.