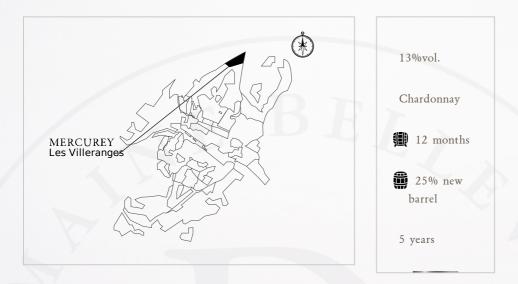

### THIS "CLIMAT"

The name of the "Villerange" Climat comes from the Latin "Villar-Anicas", which means "a rural estate". Archaeologists have found the remains of a Gallo-Roman estate.

#### Terroir

Terroir: Clay limestone terroir with a predominance of limestone Care: Early harvest to maintain the balance between the sugars and acids Age: 30 years