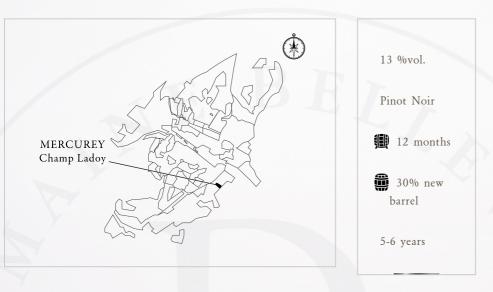

### THIS "CLIMAT"

Two parcels oriented differently, one facing the north and one facing the east, resulting in a pleasant balance between richness and freshness

#### Terroir

Terroirs: Two parcels oriented differently, one facing the north and one facing the east, resulting in a pleasant balance between richness and freshness Care: Different harvest dates for each parcel Age: 45 years